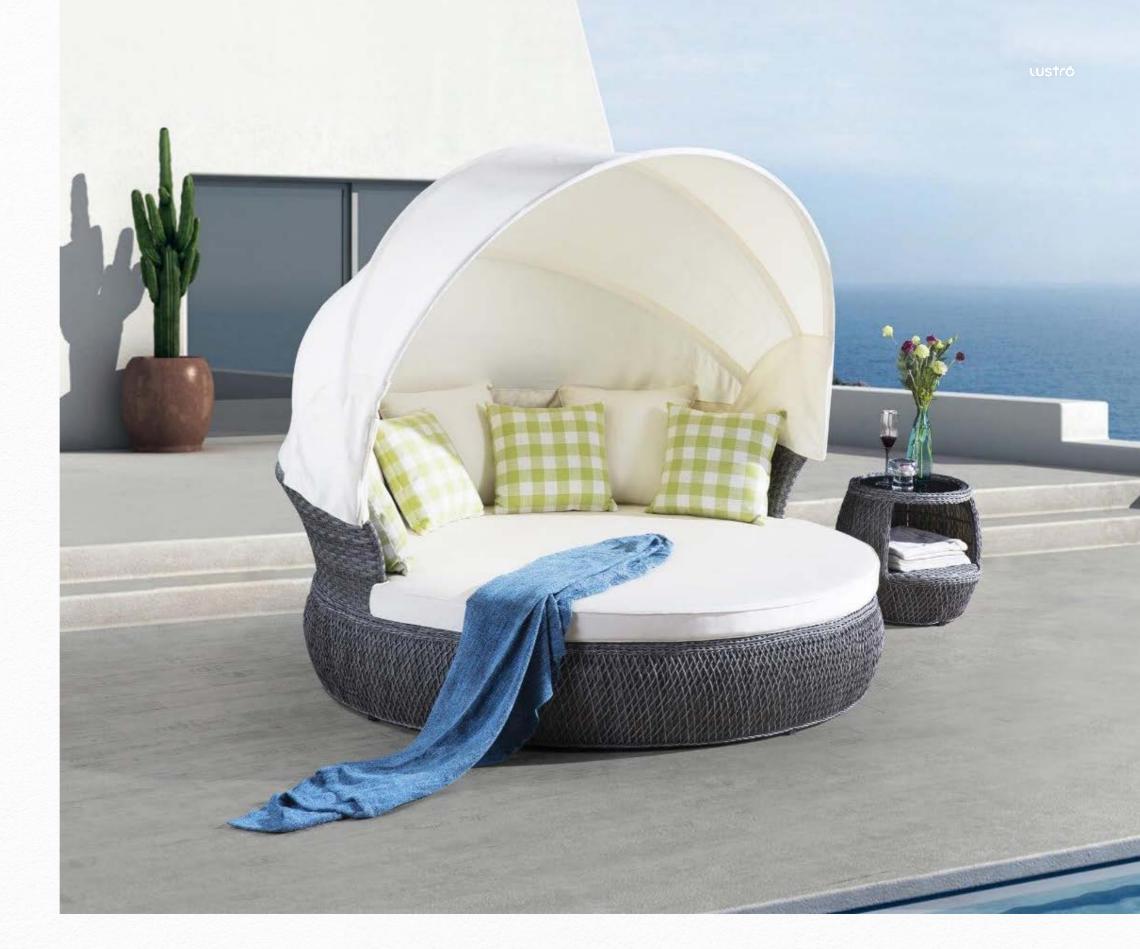

## Unwind

Welcome to the vacation.

The design concept "Unwind" comes from the unity of functional utility and decorative design with a view to the style of the rococo period.

The style of rococo is characterized by lightness, elegance and an exuberant use of curved, natural shapes in ornamentation.

The maximum comfortable round base and wicker details of high quality rattan create a three-dimensional feeling... The parasol on the top can be folded back.

CPFE-7121