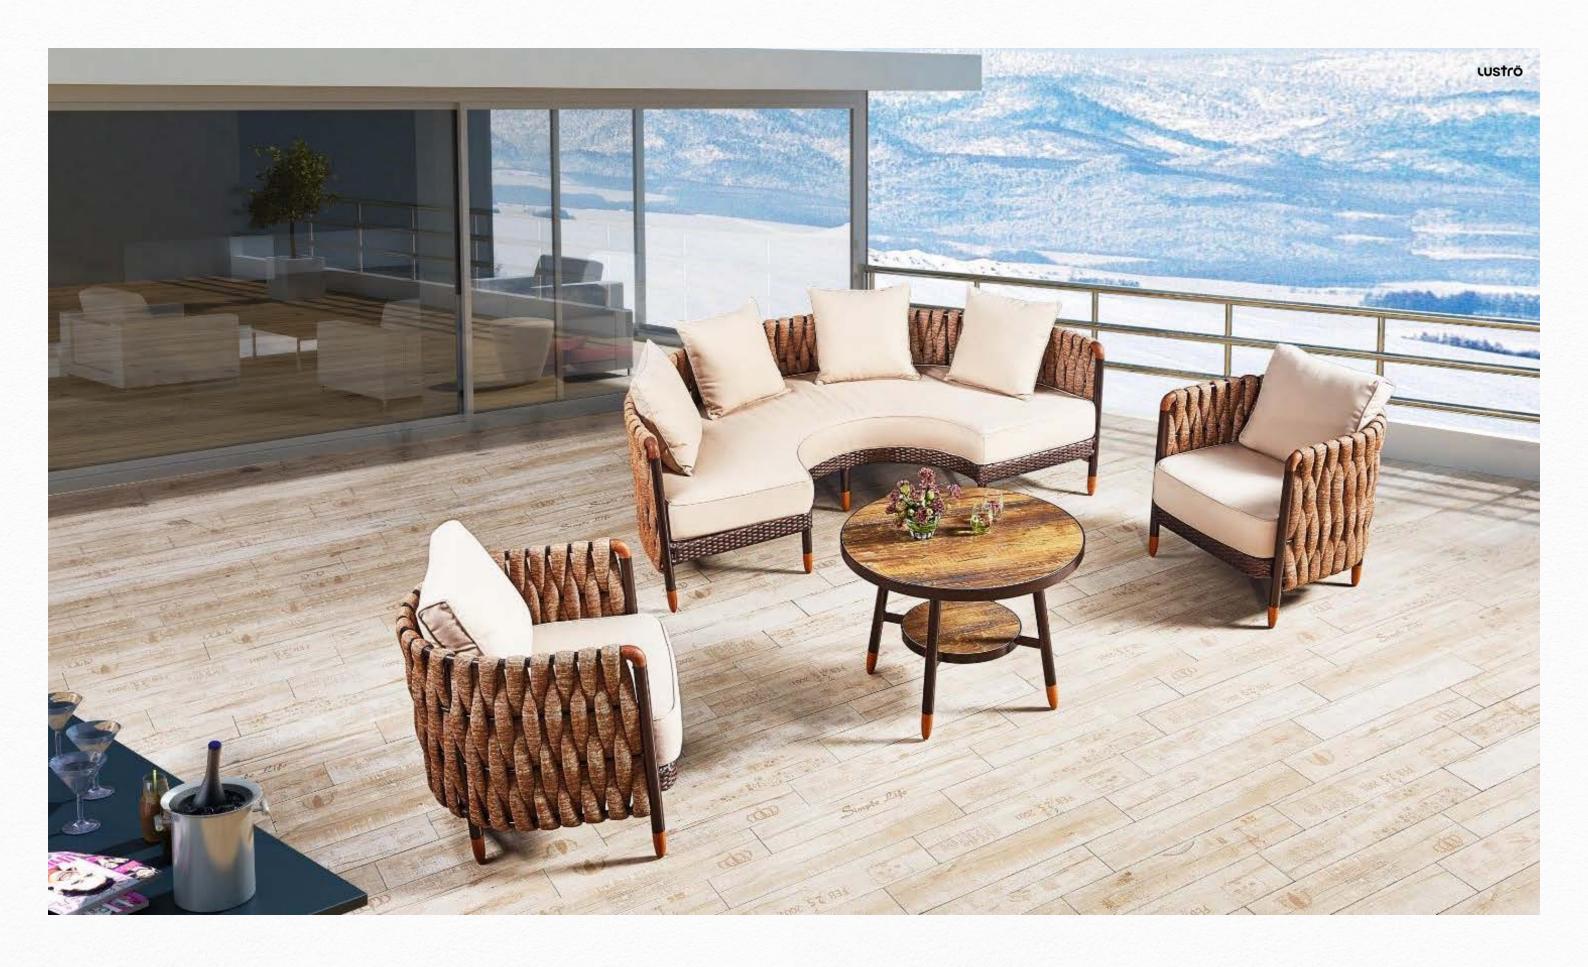

## Unwind

Welcome to the vacation.

The design concept "Unwind" comes from the unity of functional utility and decorative design with a view to the style of the rococo period.

The style of rococo is characterized by lightness, elegance and an exuberant use of curved, natural shapes in ornamentation.

The maximum comfortable round base and wicker details of high quality rattan create a three-dimensional feeling... The parasol on the top can be folded back.

CPFE-7121