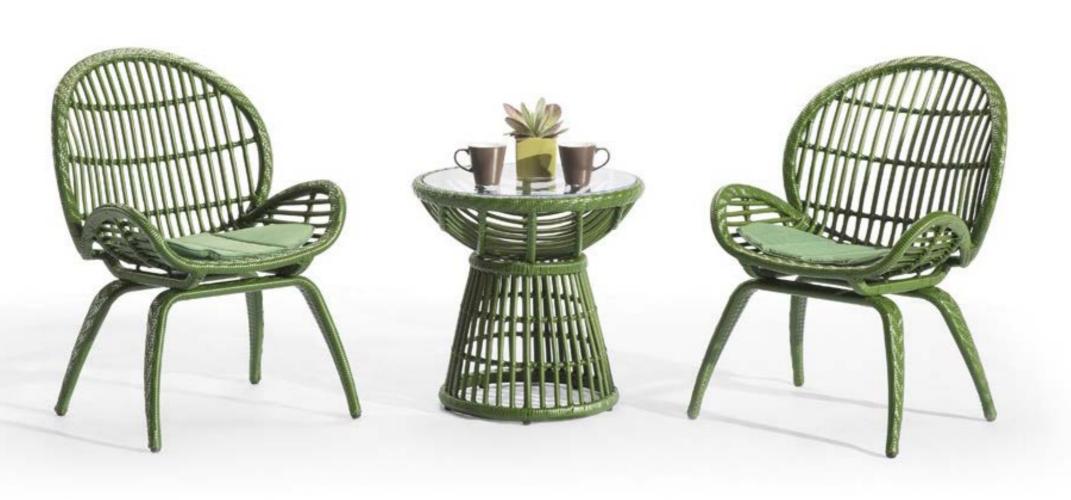

### **Nature**

Nature series takes up the most familiar elements of the plant world.

Specifically, the design is expanded and refined to create organic and natural style elements. To give a fresh and new feeling, the green color attracts the vitality of spring.

The curve of the frame is smooth, like a growing vine, in addition light and dynamic.

The seat and back of the chair are curved, creating a comfortable feeling of security.

CPFE-370B