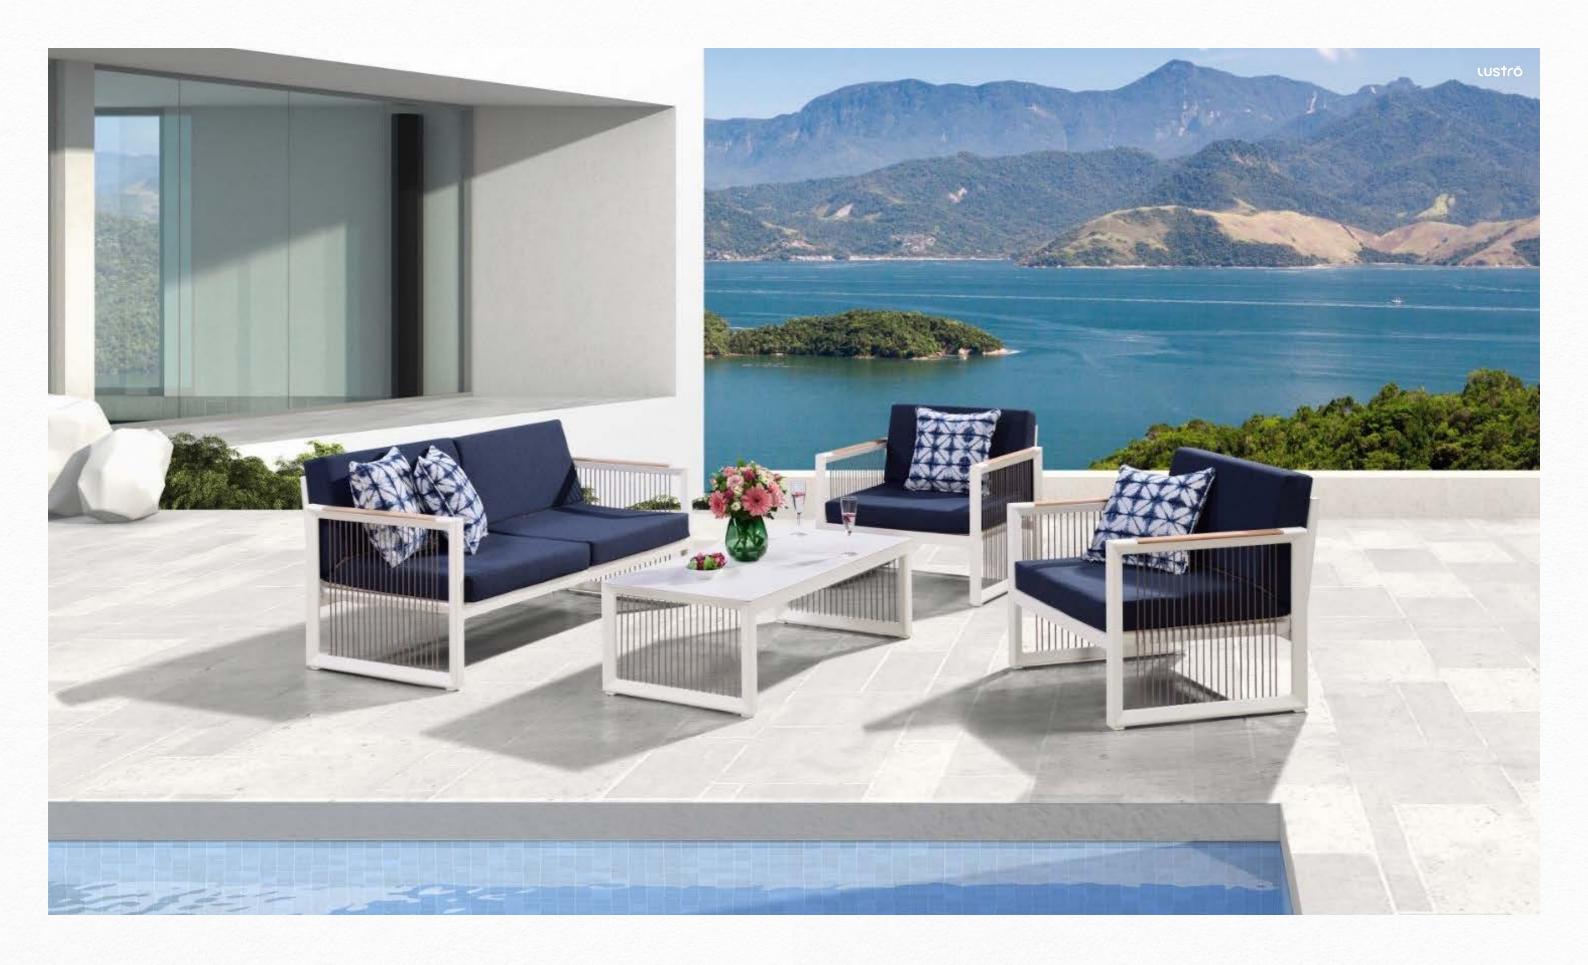

#### Ocean

The Ocean Dining series is made of a unique triangular aluminum tube (thickness 2.0) specially designed by us. This guarantees a distinctive and round touch feeling.

Woven in style and high quality textile rope, as well as the arms made of teak, which is also protected against high temperatures, complete the Ocean series.

All cushions are made of quick-drying foam - UV-resistant, environmentally friendly and easy to clean.

CQFE-9282-U

CQFE-9322