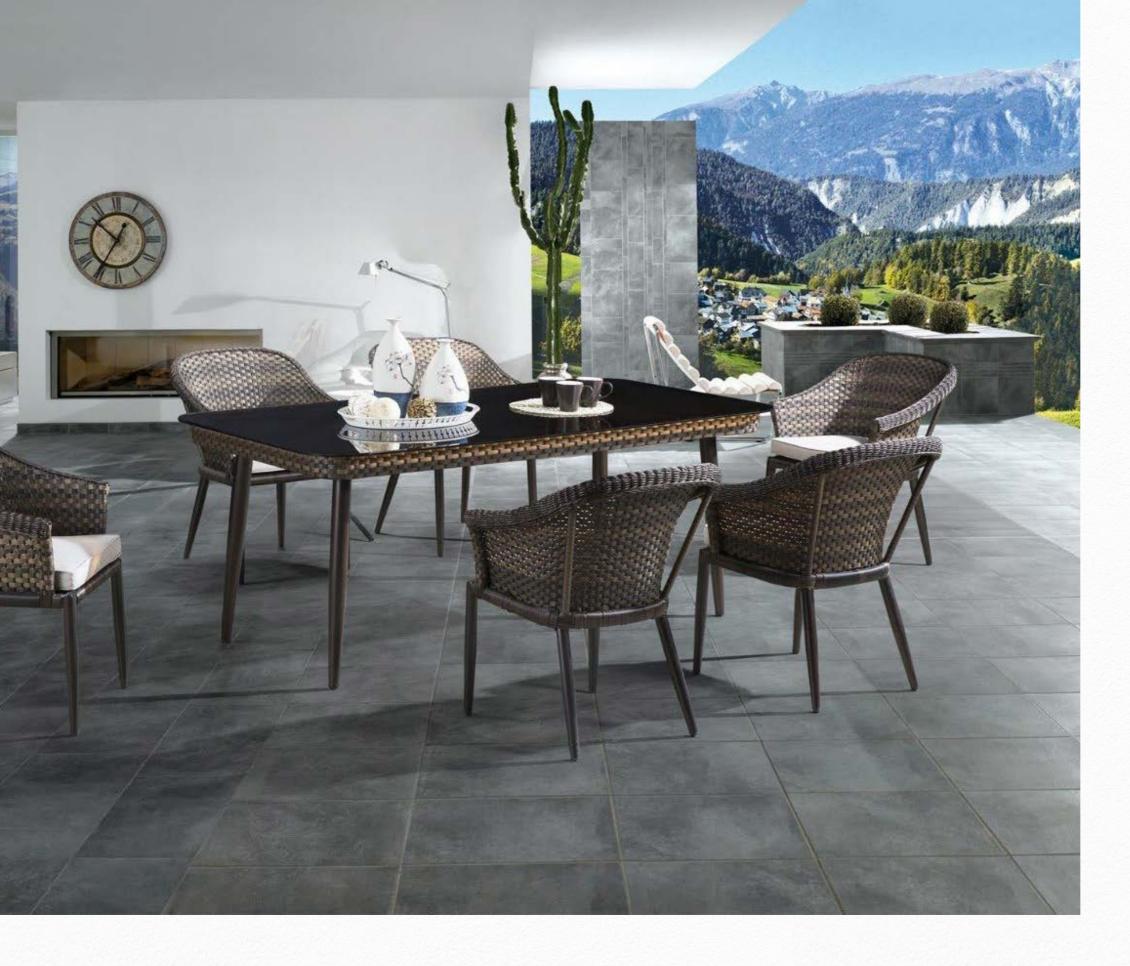

### Attract

The color of the frame, rattan and table as well as the uniform bronze create mementos and warmth. Things with which you associate a story.

The design of the chair collection is a contemporary concept, the handrails are tightly wrapped with rattan, round curves stretch gracefully.

Different weaving methods and the right choice of materials make each piece of furniture a finely crafted piece.

CPFE-4141D

**Aluminum:** We use high quality aviation aluminum alloy, which can meet the toughest requirements and is also completely rustproof of course. The surfaces are sprayed with professional outdoor electrostatic powder.