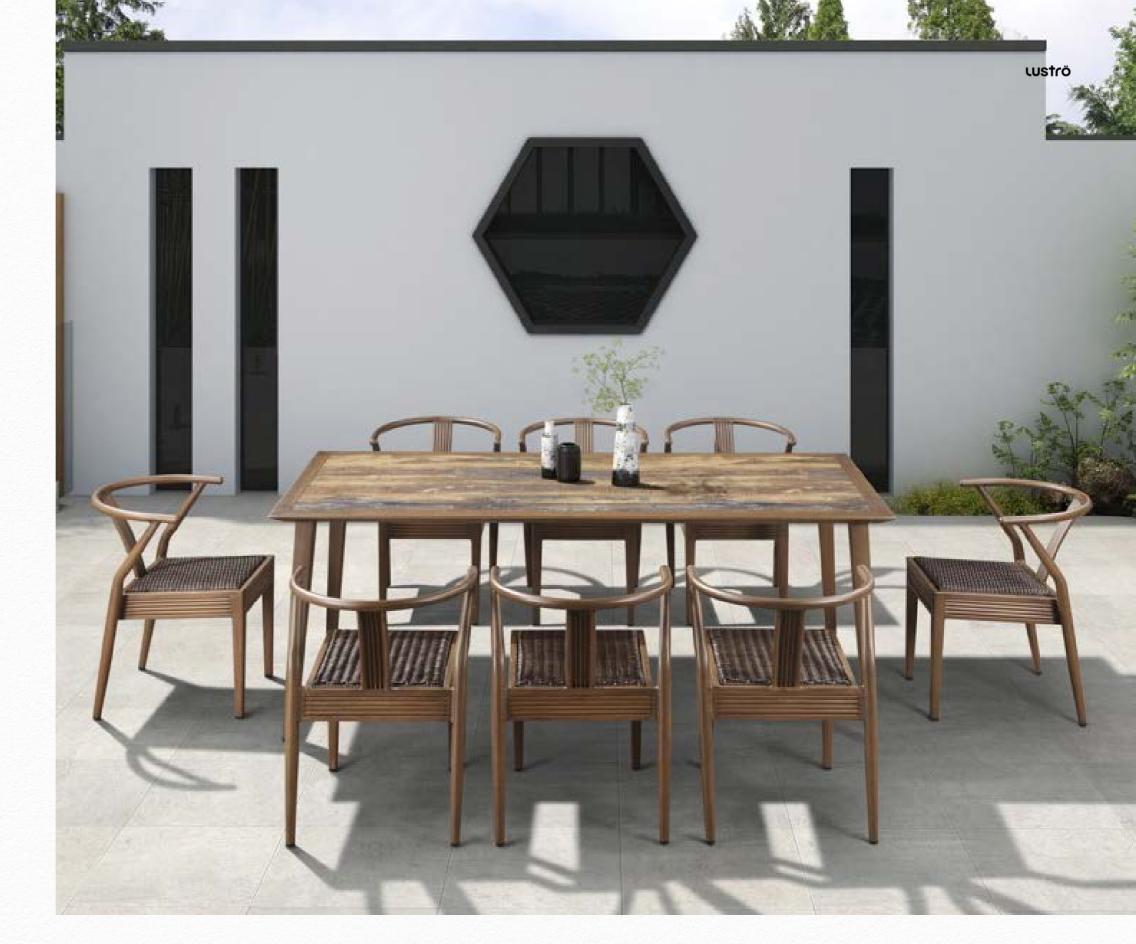

## **Timeless**

For our Timeless series, we have taken inspiration from the Ming style, which has earned us great popularity, especially in the international design world.

Various details create this seemingly simple form, while maintaining the classic scientific man-machine structure.

The aluminum frame is finished with a wood grain. Outdoor durability and ease of maintenance are assured while maintaining the unique historic charm.

CPFE-4289D