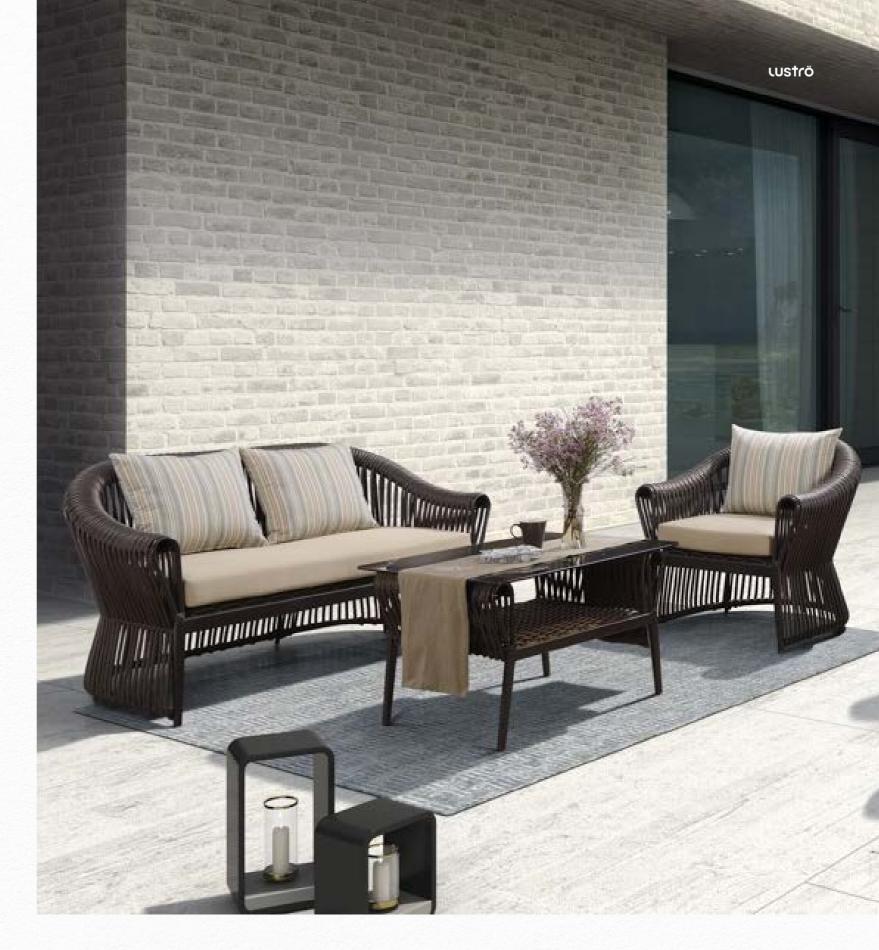

### Attract

The color of the frame, rattan and table as well as the uniform bronze create mementos and warmth. Things with which you associate a story.

The design of the chair collection is a contemporary concept, the handrails are tightly wrapped with rattan, round curves stretch gracefully.

Different weaving methods and the right choice of materials make each piece of furniture a finely crafted piece.

CPFE-4141D

**Aluminum:** We use high quality aviation aluminum alloy, which can meet the toughest requirements and is also completely rustproof of course. The surfaces are sprayed with professional outdoor electrostatic powder.