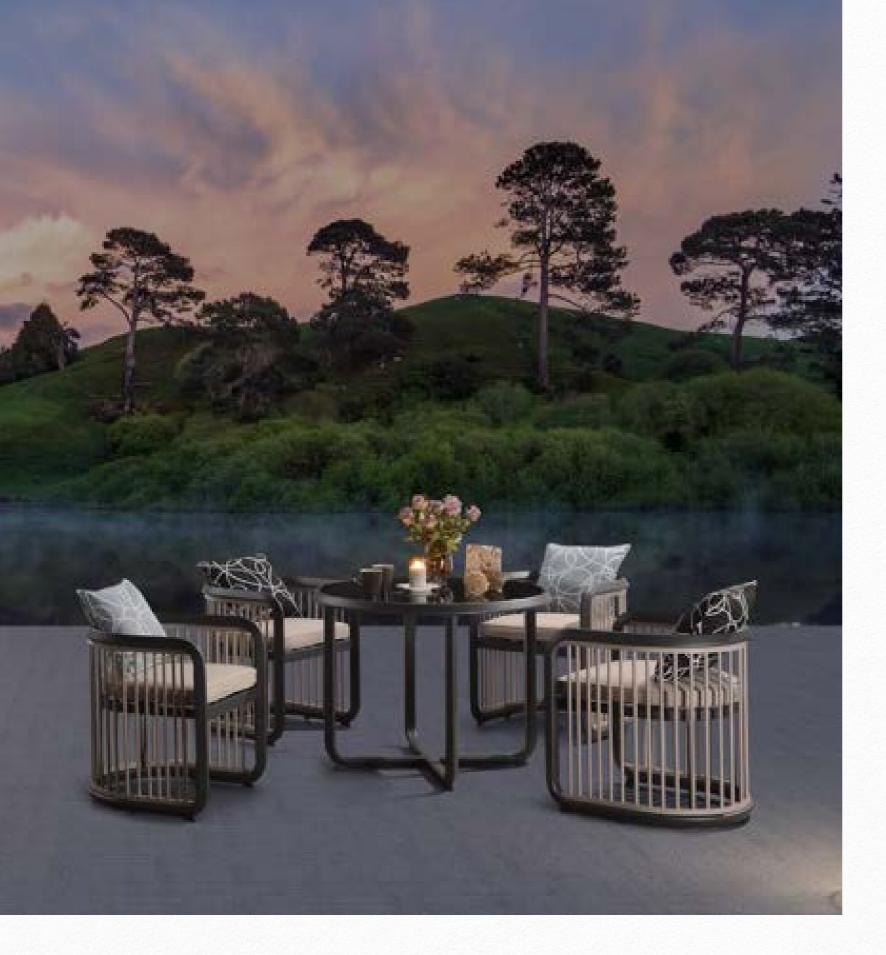

### Attract

The color of the frame, rattan and table as well as the uniform bronze create mementos and warmth. Things with which you associate a story.

The design of the chair collection is a contemporary concept, the handrails are tightly wrapped with rattan, round curves stretch gracefully.

Different weaving methods and the right choice of materials make each piece of furniture a finely crafted piece.

CPFE-4141D

**Aluminum:** We use high quality aviation aluminum alloy, which can meet the toughest requirements and is also completely rustproof of course. The surfaces are sprayed with professional outdoor electrostatic powder.