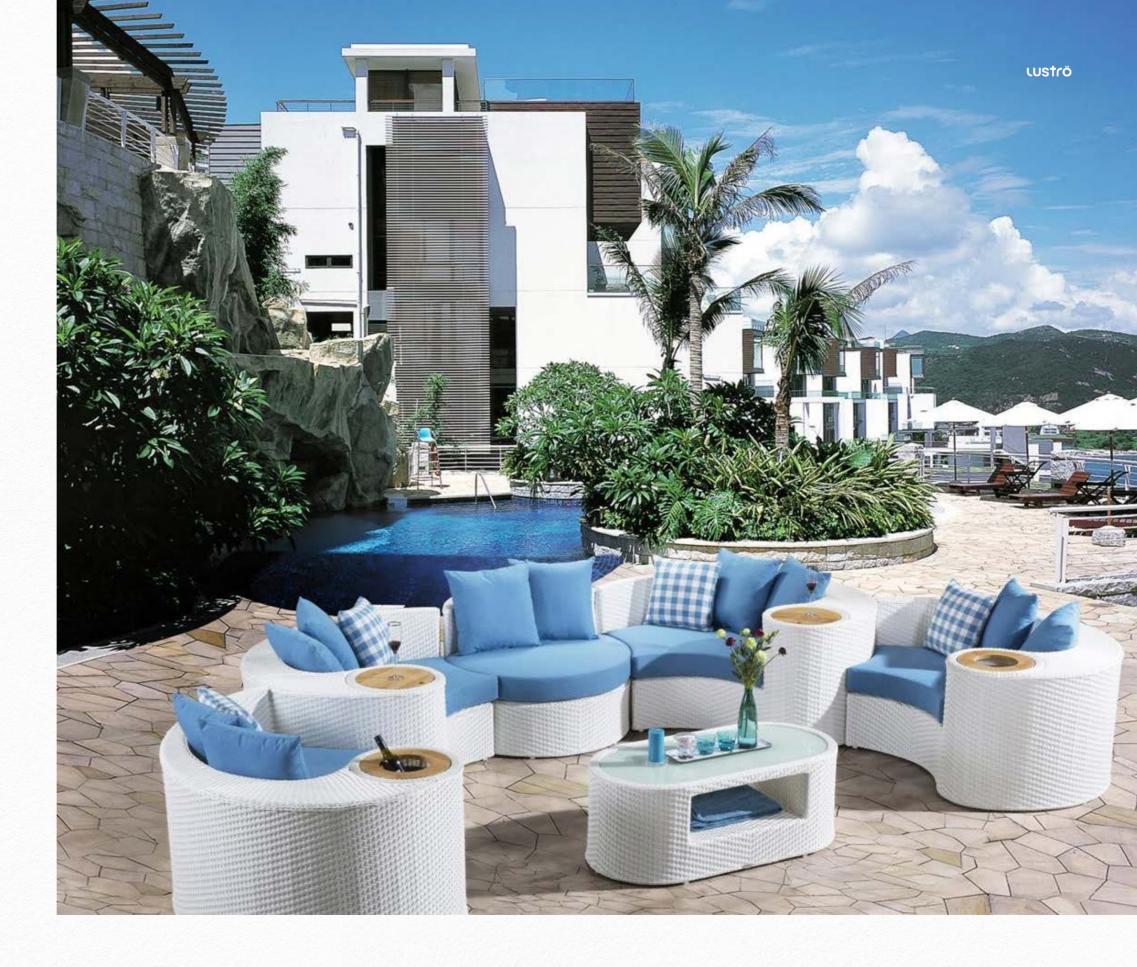

#### Ocean

The Ocean Dining series is made of a unique triangular aluminum tube (thickness 2.0) specially designed by us. This guarantees a distinctive and round touch feeling.

Woven in style and high quality textile rope, as well as the arms made of teak, which is also protected against high temperatures, complete the Ocean series.

All cushions are made of quick-drying foam - UV-resistant, environmentally friendly and easy to clean.

CQFE-9282-U

CQFE-9322