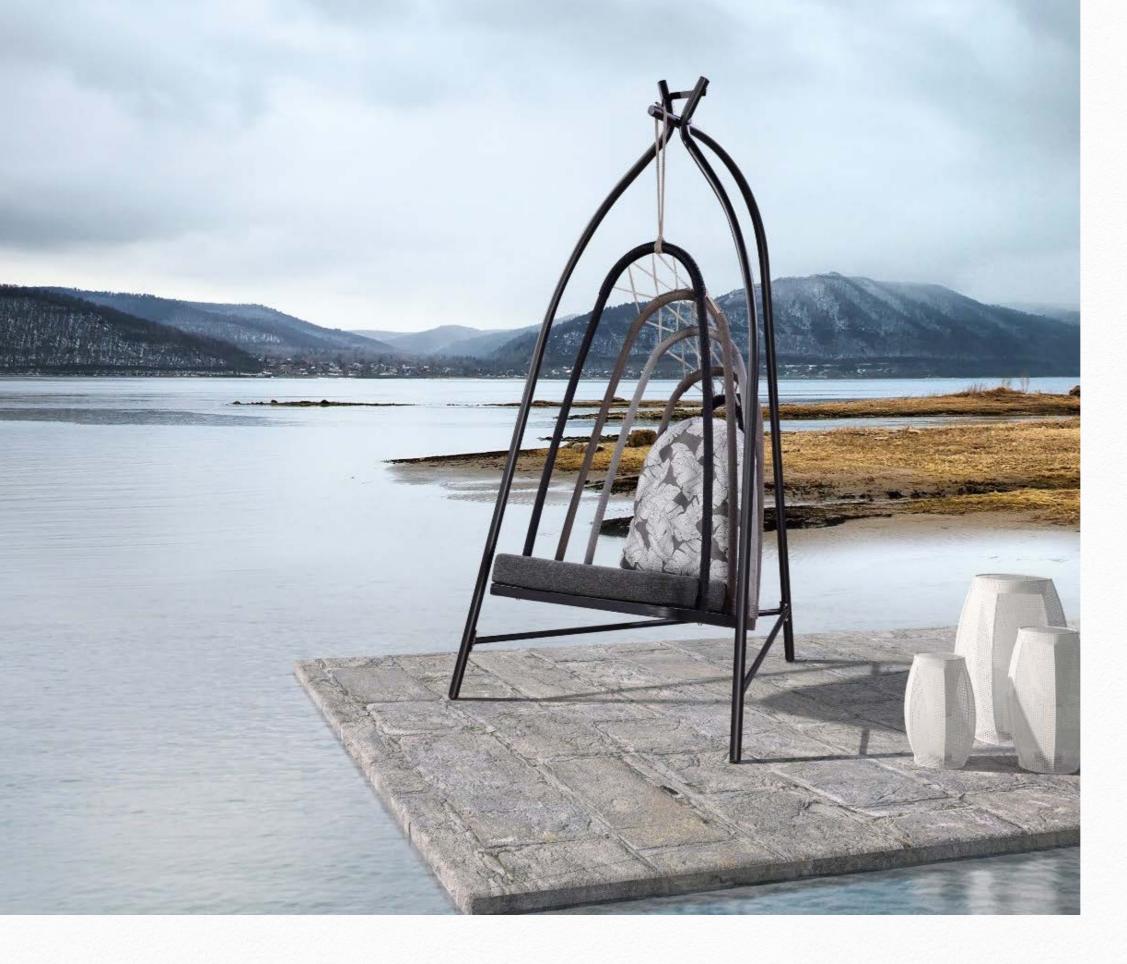

# Swing

Thermal expansion and contraction PE rattan leather is exceptionally soft and comfortable. Also, thanks to its great shrinkage and elasticity, the Swing series is ideal for outdoor use.

Brown colors belong to a neutral warm tone and complete the overall concept. The whole set is simply knitted vertically and merges into comfortable coziness which is elegant, understated and solemn.

High density and crisscrossing weave as well as a flat rattan knit pattern not only increases the stability of the Swing line, but also brings incredible comfort for the user.

CPFE-9242

CPFE-4287