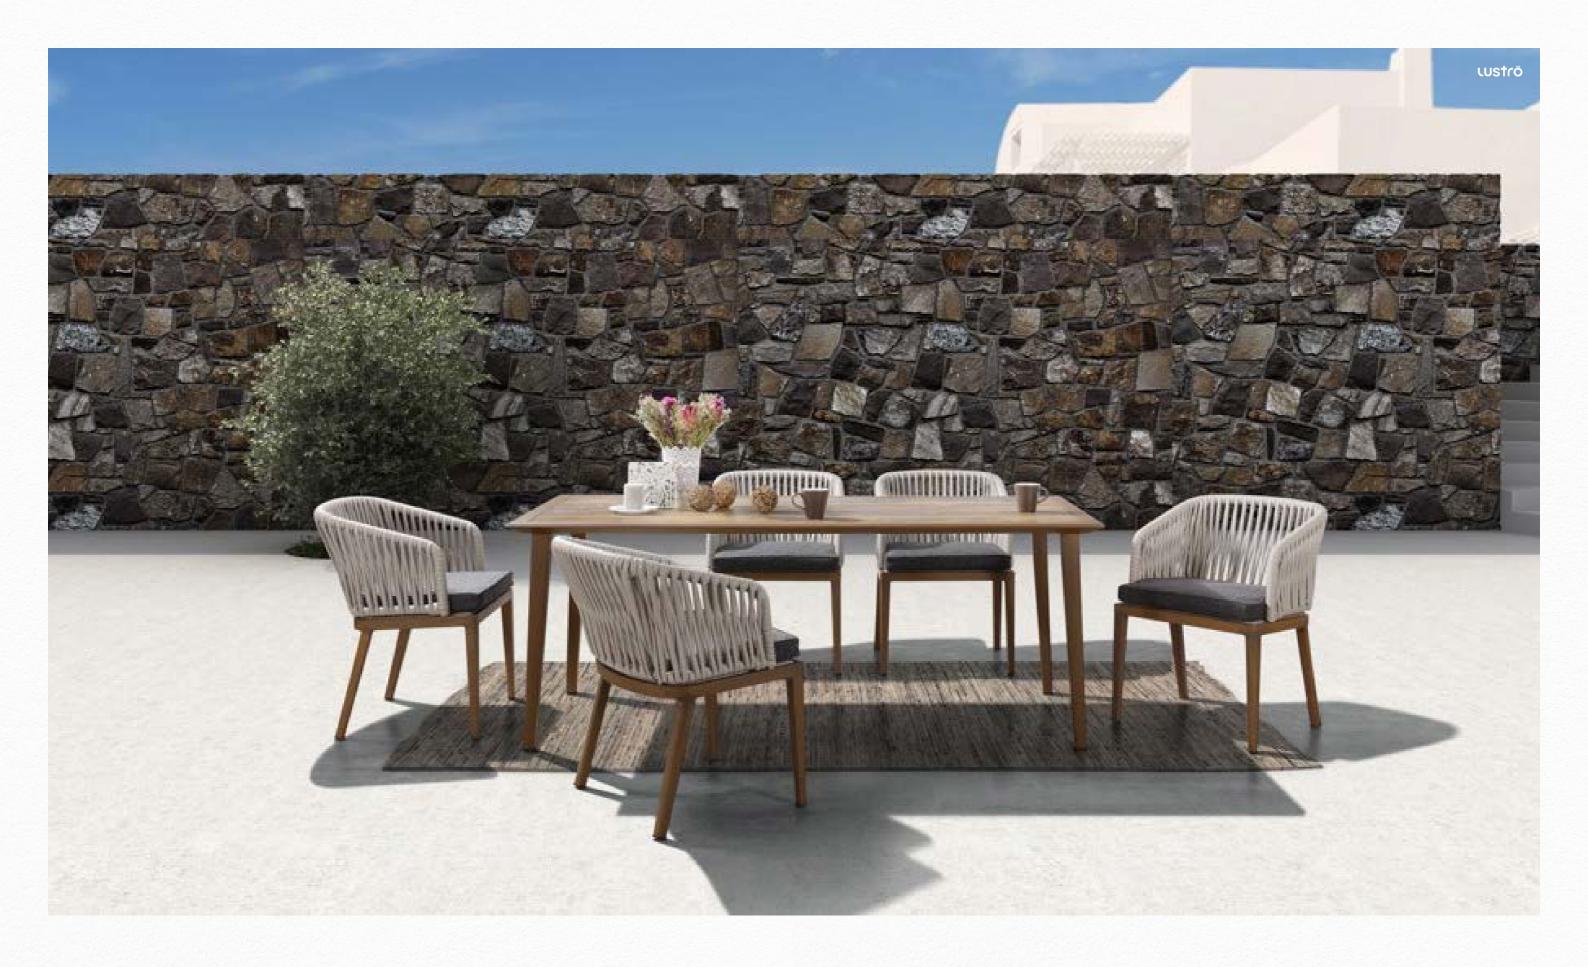

### **Nature**

Nature series takes up the most familiar elements of the plant world.

Specifically, the design is expanded and refined to create organic and natural style elements. To give a fresh and new feeling, the green color attracts the vitality of spring.

The curve of the frame is smooth, like a growing vine, in addition light and dynamic.

The seat and back of the chair are curved, creating a comfortable feeling of security.

CPFE-370B