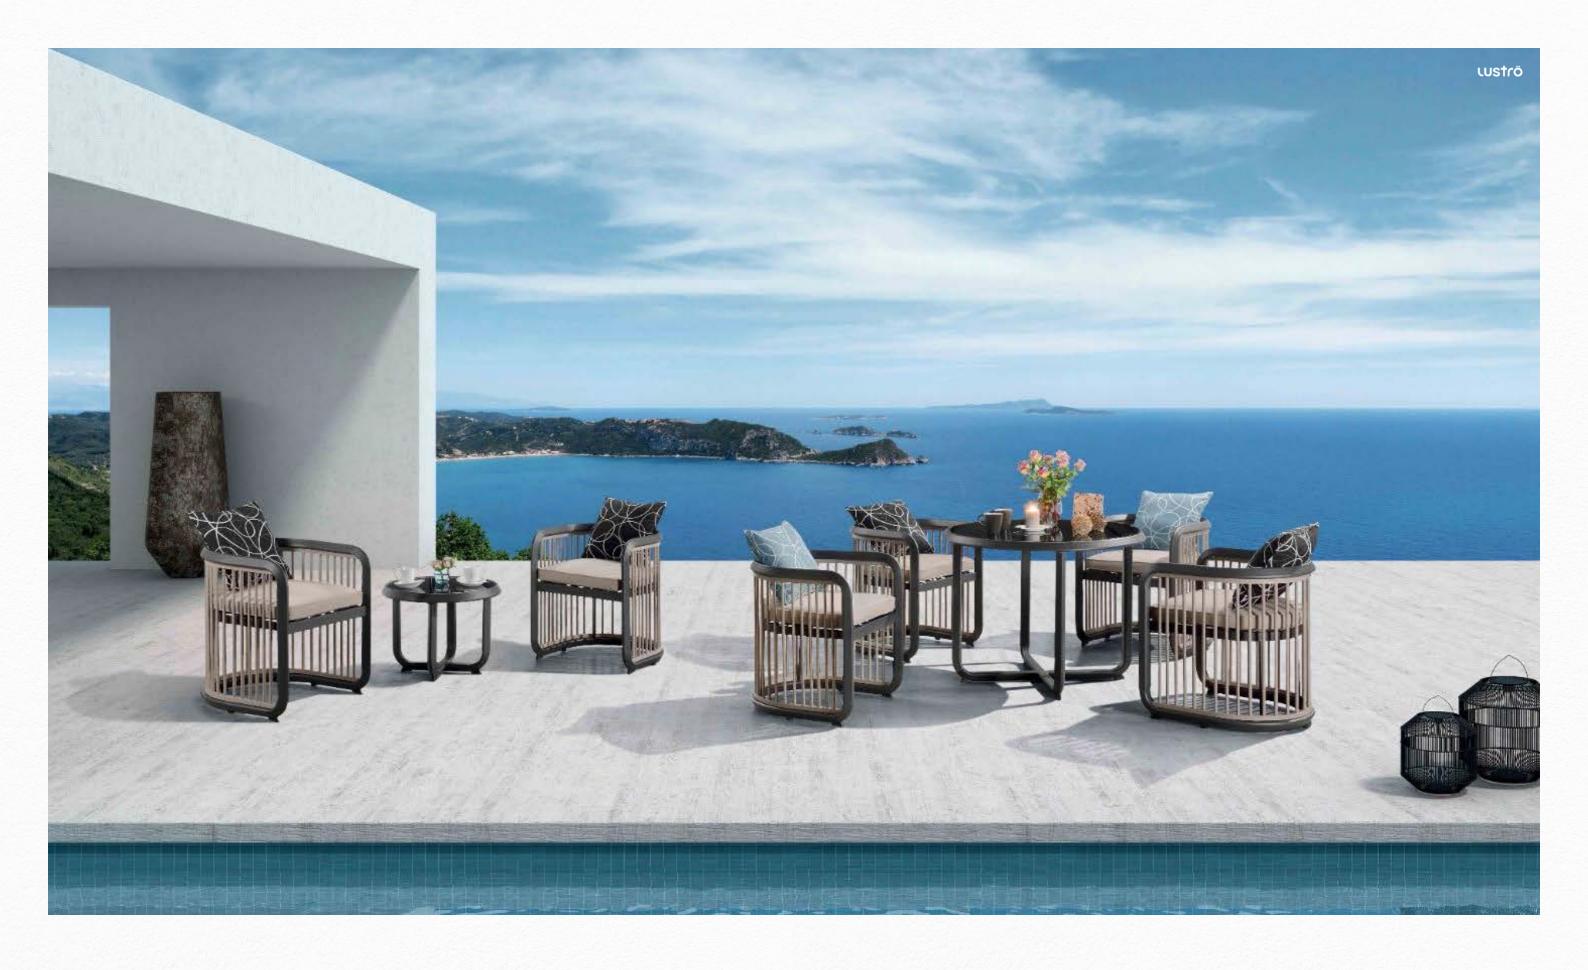

### Attract

The color of the frame, rattan and table as well as the uniform bronze create mementos and warmth. Things with which you associate a story.

The design of the chair collection is a contemporary concept, the handrails are tightly wrapped with rattan, round curves stretch gracefully.

Different weaving methods and the right choice of materials make each piece of furniture a finely crafted piece.

CPFE-4141D

**Aluminum:** We use high quality aviation aluminum alloy, which can meet the toughest requirements and is also completely rustproof of course. The surfaces are sprayed with professional outdoor electrostatic powder.