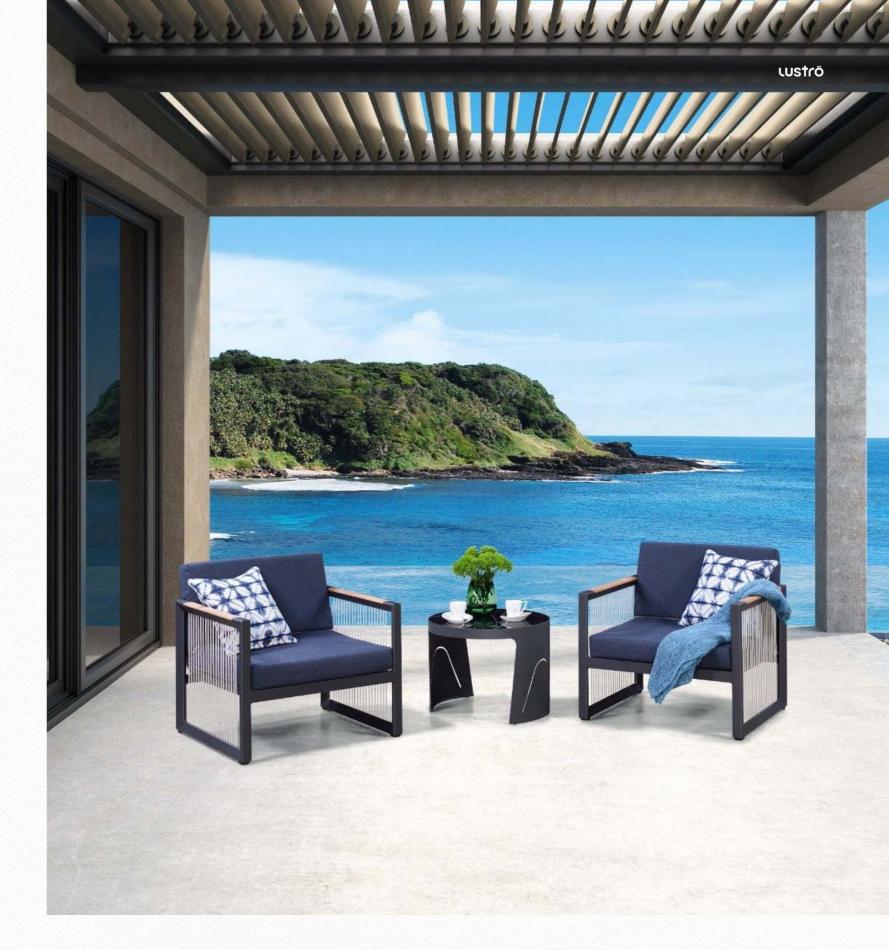

#### Ocean

The Ocean Dining series is made of a unique triangular aluminum tube (thickness 2.0) specially designed by us. This guarantees a distinctive and round touch feeling.

Woven in style and high quality textile rope, as well as the arms made of teak, which is also protected against high temperatures, complete the Ocean series.

All cushions are made of quick-drying foam - UV-resistant, environmentally friendly and easy to clean.

CQFE-9282-U

CQFE-9322